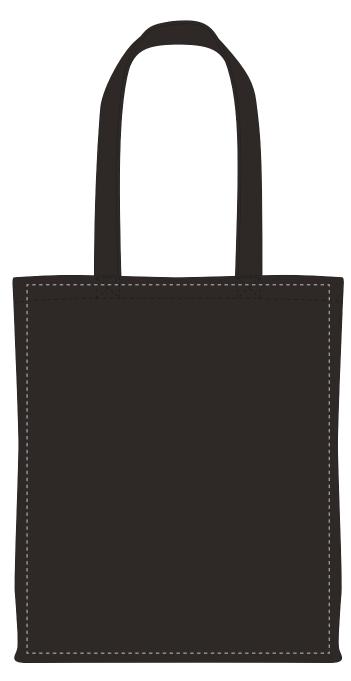

Your Ref: Quantity: Product Code: QB0762 **Product Colour: BLACK** Our Ref: Version: 1

**PRINTING CONCERNS:** 

We stock this item in the following colours

## **PANTONE REFERENCE(S)**

🚱 Full colour printing

ARTWORK SCALE 25%

Product Image for visualisation - colours may vary

The dashed line is to demonstrate print area and will not appear on your printed item